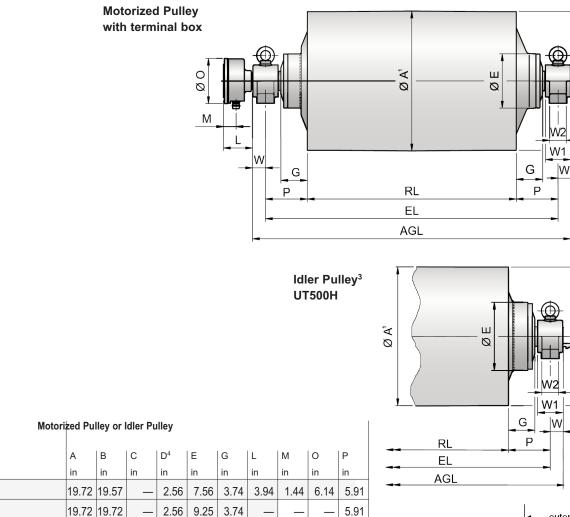

## Motorized Pulley 500H, Ø 19.72 in. (501 mm)

Mounting bracket\*

| Motorized Pulleys | Material  | Bracket      | Dimensions |      |      |      |      |      |      |      |      |      |      |       |
|-------------------|-----------|--------------|------------|------|------|------|------|------|------|------|------|------|------|-------|
| & Idler Pulleys   |           | Size*        | D          | 1    | S    | V    | W    | W1   | W2   | Х    | X1   | Z    | Z1   | í     |
| Model             |           |              | in         | in   | in   | in   | in   | in   | in   | in   | in   | in   | in   | lbs   |
| 500H & UT500H     | Cast iron | AL65 / ALO65 | 2.56       | 4.53 | 0.91 | 1.34 | 1.85 | 3.54 | 2.36 | 7.09 | 9.45 | 3.15 | 5.55 | 17.64 |

\* Type AL bracket has gib key. Type ALO has no gib key. See position 69 on page 56.

1 A dimension is outer diameter of unlagged pulley shell at pulley centerline.

2 B dimension is outer diameter of unlagged pulley shell at each end of shell.

3 Idler pulley shown is non-crowned version.

D dimension is shaft diameter.

Model

500H

4

UT500H

ъ

Ø

ñ

Ø