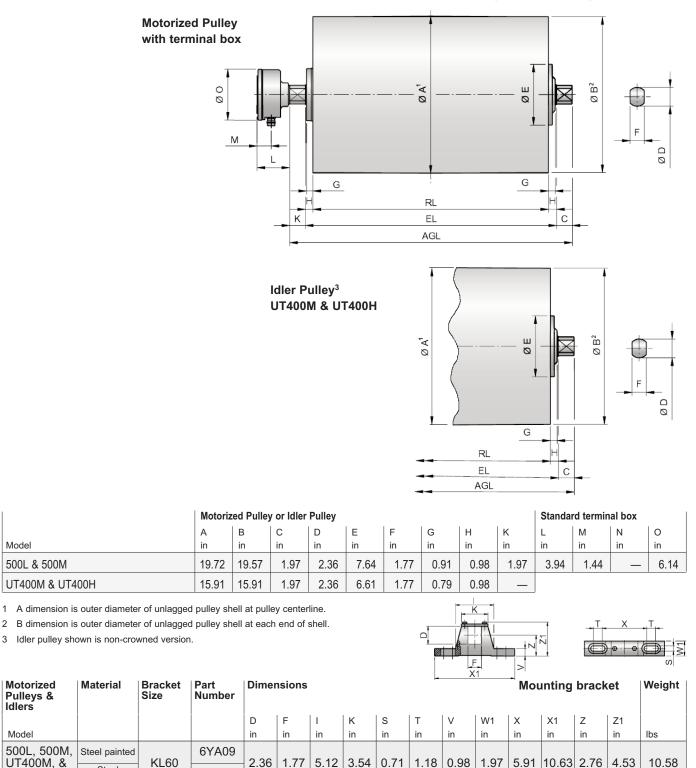

## Motorized Pulley 500L & 500M, Ø 19.72 in. (501 mm)

Steel Ni plated

6YA0D

Model

500L & 500M

Motorized

Pulleys &

500L, 500M,

UT400M, &

UT400H

Idlers

Model

UT400M & UT400H

\* Type AL bracket has gib key. Type ALO has no gib key. See position 69 on page 56.

1 A dimension is outer diameter of unlagged pulley shell at pulley centerline.

2 B dimension is outer diameter of unlagged pulley shell at each end of shell.

3 Idler pulley shown is non-crowned version.

D dimension is shaft diameter.

Model

500H

4

UT500H

ъ

Ø